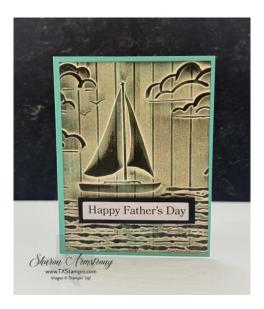

# The Carved Wood Technique is a three-step process:

- Use the Simply Scored Tool and score every 1/2" on your Basic White or Very Vanilla cardstock layer
- Use an embossing folder and emboss the scored cardstock
- Drag a variety of ink pads across the cardstock to achieve the look you want!

## **Supplies:**

Stamps: Sunrise Sailing Bundle,

Cardstock/Paper: Basic White or

Basic Vanilla

- **Stampin' Pads:** Crumb Cake, Coastal Cabana, Pecan Pie, Early Espresso
- Other: Simply Scored

## **Cutting & Scoring Instructions:**

- Colored Cardstock:
  - (card base): 8 ½" x 5 ½", scored at 4 ¼"
- Basic White:
  - o (layers): 4" x 5 ¼"